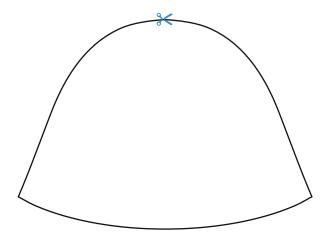

Roll out the paste to about 1-2 mm. For tips on how to roll out the paste so that it doesn't move when cutting, go to step 131 of the 'Superhero' tutorial.

**HELMET (strip)** 