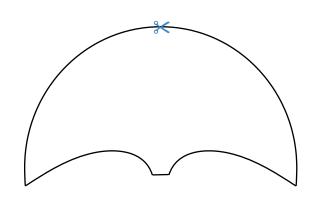

**HELMET (front)** - attach it after sticking on the mouth and the eyes, and before attaching the back part of the helmet. **HELMET (back)** - attach it after sticking on the front part of the helmet and after attaching the head to the body.